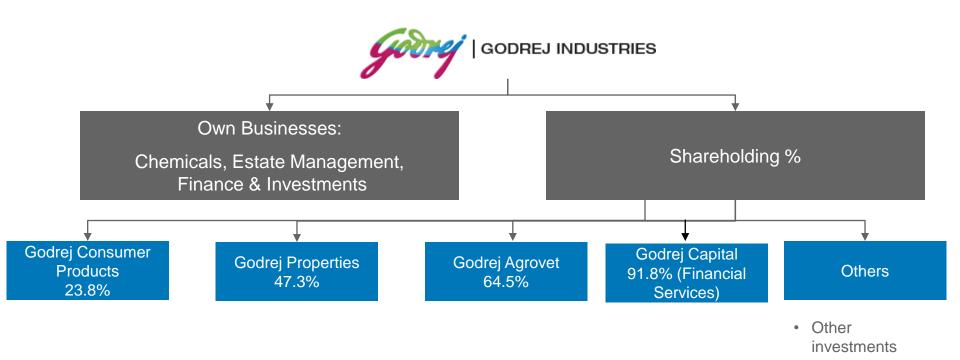

: Strong year-on-year volume growth in Q1 FY23 driven by market share, segment revenue grew by 24.4%, however segment results were impacted albeit temporarily, by high cost inventories of key raw materials.
- Vegetable Oil: Segment revenues and segment results recorded significant growth driven by improvement in oil extraction ratio (OER) & oil prices. Segment results increased by 163% in Q1FY23 as compared to the corresponding quarter of the previous year.
- Crop Protection Business: In Q1FY23, Consolidated revenues stood at ₹ 368 crore as compared to ₹ 369 in the corresponding quarter of the previous year.
- Dairy: In Q1FY23 revenues stood at ₹393 crore a growth of 47.6% as compared to the corresponding quarter of the previous year.



**OTHER INFORMATION** 

## **CORPORATE STRUCTURE**



# SIGNIFICANT APPRECIATION IN INVESTMENT VALUE

| Company                            | Business                                                   | Holding<br>(%) | Investment at<br>cost<br>(₹ crore) | Market Value ^<br>of investment<br>(₹ crore) |
|------------------------------------|------------------------------------------------------------|----------------|------------------------------------|----------------------------------------------|
| Godrej Consumer<br>Products (GCPL) | FMCG, Personal and<br>Household Care<br>products           | 23.8%          | 1,366                              | 18,389                                       |
| Godrej Properties<br>(GPL)         | Real Estate and<br>Property Development                    | 47.3%          | 1761