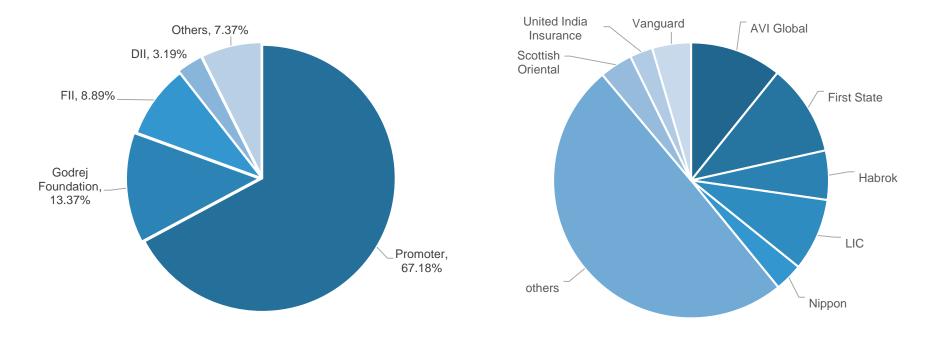

Trading                                      | 100%           | 15                                 |                                              |
| Godrej International & Trading     | International Trading &<br>Investments                     | 100%           | 4                                  |                                              |
| Others                             |                                                            |                | 19                                 |                                              |
|                                    | Total                                                      |                | 5,667                              |                                              |

# **SHAREHOLDING PATTERN AS ON JUNE 30, 2022**



### Major Institutional Investors



#### THANK YOU FOR YOUR TIME AND CONSIDERATION